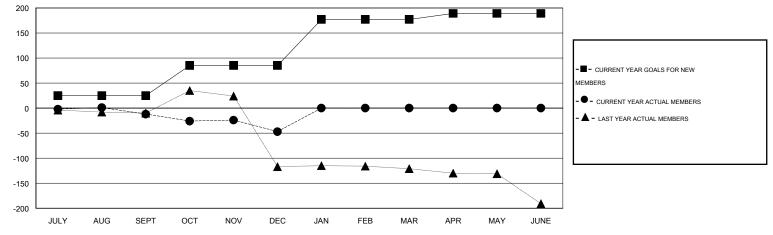

### GOALS AND ACTUAL NEW CLUBS CUMULATIVE

| DROPPED CLUBS: 0  DROPPED MEMBERS |    | 24 CLUBS OF 109 ADDED 1 OR MORE<br>NEW MEMBERS | GENDER DISTRIBUT  MALE  FEMALE        | TION<br>1,830 (78.14%)<br>512 (21.86%) |    |
|-----------------------------------|----|------------------------------------------------|---------------------------------------|----------------------------------------|----|
| DECEASED                          | 11 | CLICK HERE FOR HEALTH                          | FAMILY UNIT MEMBERS HEAD OF HOUSEHOLD |                                        | 42 |
| CLUB CANCELLED OTHER              | 84 | ASSESSMENT DATA                                |                                       |                                        | 21 |
| TOTAL                             | 95 |                                                | NON-HEAD OF HOUSEHOLD                 | 21                                     |    |